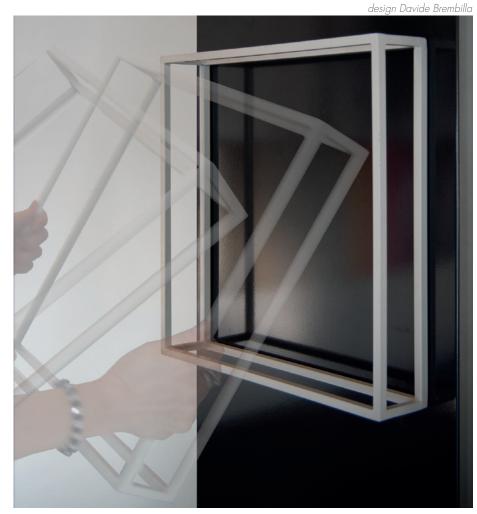

## RAM TOWEL-BAR

Towel holder in painted metal applicable with magnets on all steel panels. Art. RAM 150,00€ (35X44x7 cm)

STANDARD COLORS (without extra):

- white sablé SB 9016
- quartz grey SB 7039 jet black SB 9005
- same color ordered with the radiator