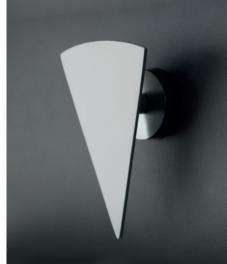

## KNOBS

Metal knobs paint in one color of Brem list for the following use:

- with magnet on all the steel panels
- with wall fixing

ARO MODEL

- with magnet

- with wall fixing

extra for Brem color:

Art. ARO.. 14x4,5x4

- up to 2 pieces 35,20€ - from 3 pieces +15/25%

Art. ARC

Art. ARM 81,00€

83,00€