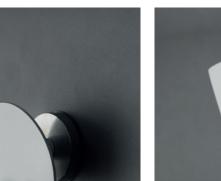

## KNOBS

Metal knobs paint in one color of Brem list for the following use:

- with magnet on all the steel panels
- with wall fixing

ARO MODEL

- with magnet

- with wall fixing

extra for Brem color:

Art. ARO.. 14x4,5x4

- up to 2 pieces 35,20€ - from 3 pieces +15/25%

Art. ARC

Art. ARM 81,00€

83,00€