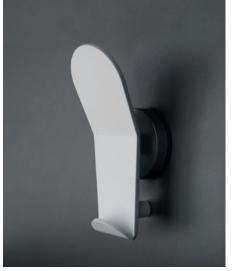

## STANDARD COLORS (without extra):

- white sablé SB 9016
- quartz grey SB 7039
- jet black SB 9005

On request with extra in one paintwork to Brem color list

Art. HK.. 14x9x5

HK MODEL

- with magnet - with wall fixing extra for Brem color

Art. HKC \$3,00€ Art. HKMC 81,00€

- up to 2 pieces 35,20€ - from 3 pieces +15/25%

PO MODEL

- with magnet

Art. PO.. 8,5x7x4

extra for Brem color - up to 2 pieces 35,20€ - from 3 pieces +15/25%